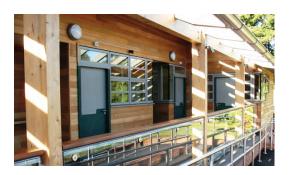

## Woodlarks Camp Site

Woodlarks Camp Site provides camping holidays to the disabled, we were appointed by the Woodlarks Camp Site Trust to build a new welfare facilities centre for the charity.

The build included a large concrete basement, a timber glulam frame with a combination of brickwork and timber external wall construction, modern standing seam zinc roof and a feature brickwork ramp leading to the main entrance and veranda.

Contained within the centre are wet rooms with adjustable basins, baths and toilets and two sleeping rooms. Air source heat pumps help generate heat and hot water and also incorporated are ceiling hosts, automatic light control and wall and door protection throughout.