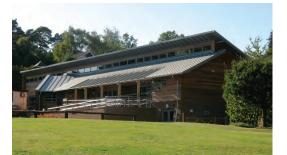

## Woodlarks Camp Site

Woodlarks Camp Site provides camping holidays to the disabled, we were appointed by the Woodlarks Camp Site Trust to build a new welfare facilities centre for the charity.

The build included a large concrete basement, a timber glulam frame with a combination of brickwork and timber external wall construction, modern standing seam zinc roof and a feature brickwork ramp leading to the main entrance and veranda.

The completed building is a fitting tribute to the efforts of the fundraisers, a charming place to holiday with a facilities centre to match.