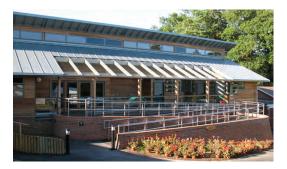

## Woodlarks Camp Site

Woodlarks Camp Site provides camping holidays to the disabled, we were appointed by the Woodlarks Camp Site Trust to build a new welfare facilities centre for the charity.

The build included a large concrete basement, a timber glulam frame with a combination of brickwork and timber external wall construction, modern standing seam zinc roof and a feature brickwork ramp leading to the main entrance and veranda.

The completed building is a fitting tribute to the efforts of the fundraisers, a charming place to holiday with a facilities centre to match.