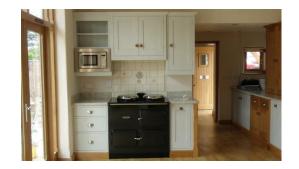

Finishes were high specification and fittings included bespoke windows, doors, kitchen and staircase.

The sympathy shown to the original barn and its environment were fundamental to the success of Trottsford Farm Cottage, the completed barn more than lives up to its beautiful surroundings.