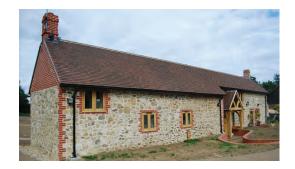

## Trottsford Farm Cottage Sleaford

The Conversion of a 19th century barn into a 3 bedroom house, this development was completed for a private client to live in.

Existing foundations were underpinned; original stone walls repaired and rebuilt in traditional lime render. The original oak frame was repaired and replaced; the roof stripped, repaired and then re tiled in hand made clay tiles. The works also comprised building a new stable block and garage, as well as extensive external works.

Finishes were high specification and fittings included bespoke windows, doors, kitchen and staircase.

The sympathy shown to the original barn and its environment were fundamental to the success of Trottsford Farm Cottage, the completed barn more than lives up to its beautiful surroundings.