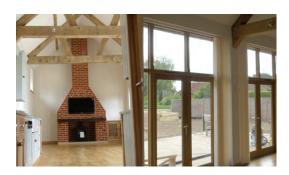

## Trottsford Farm Cottage Sleaford

The Conversion of a 19th century barn into a 3 bedroom house, this development was completed for a private client to live in.

Existing foundations were underpinned; original stone walls repaired and rebuilt in traditional lime render. The original oak frame was repaired and replaced; the roof stripped, repaired and then re tiled in hand made clay tiles. The works also comprised building a new stable block and garage, as well as extensive external works.

Finishes were high specification and fittings included bespoke windows, doors, kitchen and staircase.

The sympathy shown to the original barn and its environment were fundamental to the success of Trottsford Farm Cottage, the completed barn more than lives up to its beautiful surroundings.