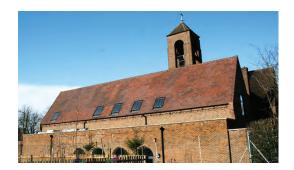

## St Joan of Arc

## Farnham

We were appointed by the Diocese to build a new church community centre alongside St Joan of Arc Church. The new centre consisted of a new reception, main hall, meeting rooms, kitchen and toilets.

The centre was built in the same style as the Church so traditional methods of construction were adopted. Construction involved a concrete ground floor slab, steel frame, traditional cavity wall construction and a clay tile roof. The new centre also comprised large arched feature windows and traditional stone details.

The new community centre is a fitting addition to the exquisite St Joan of Arc Church.