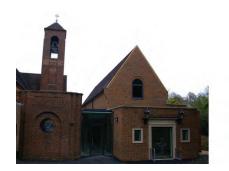

## St Joan of Arc

## Farnham

We were appointed by the Diocese to build a new church community centre alongside St Joan of Arc Church. The new centre consisted of a new reception, main hall, meeting rooms, kitchen and toilets.

The centre was built in the same style as the Church so traditional methods of construction were adopted. Construction involved a concrete ground floor slab, steel frame, traditional cavity wall construction and a clay tile roof. The new centre also comprised large arched feature windows and traditional stone details.

The new community centre is a fitting addition to the exquisite St Joan of Arc Church.