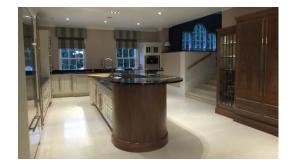

Amenities of the house include a Control 4 audio visual system, full CCTV security and alarm systems, a KNX home automation system controlling lighting, heating and air conditioning. Also included is a marble elliptical staircase and Mark Wilkinson kitchen.