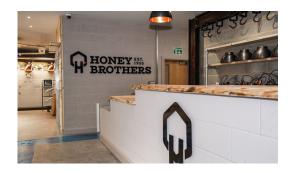

Internally, the rough timber panelling and metal shelving provided a modern rustic finish which the clients coveted in order to showcase their retail products.