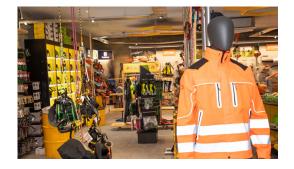

Internally, the rough timber panelling and metal shelving provided a modern rustic finish which the clients coveted in order to showcase their retail products.