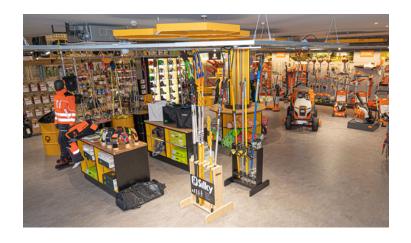

Internally, the rough timber panelling and metal shelving provided a modern rustic finish which the clients coveted in order to showcase their retail products.