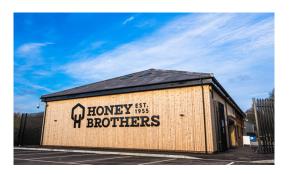

## Peasmarsh

The construction of a large new retail unit, workshop, store, offices and car park for a specialist tree surgery and garden equipment company.

The new unit was constructed on a live site as Honey Brothers continued trading from existing buildings and temporary units whilst the works progressed.