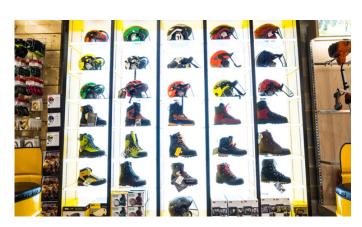

Internally, the rough timber panelling and metal shelving provided a modern rustic finish which the clients coveted in order to showcase their retail products.