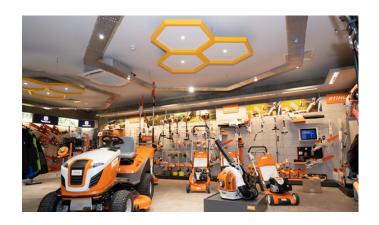

Internally, the rough timber panelling and metal shelving provided a modern rustic finish which the clients coveted in order to showcase their retail products.