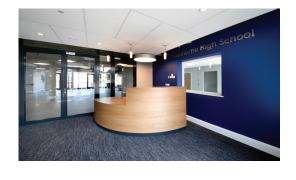

The hub links together three existing teaching blocks and contains a new entrance, reception, library, offices and classrooms. We also completed a new external courtyard.

The new building was formed using both concrete and timber frame, a brick and rendered facade and fibreglass roof. Internally, the concrete columns and slabs, services on view and glass fire screens create a stylish industrial quality.