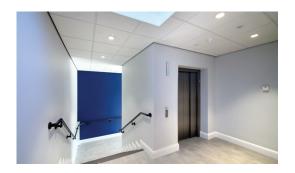

The hub links together three existing teaching blocks and contains a new entrance, reception, library, offices and classrooms. We also completed a new external courtyard.

The new building was formed using both concrete and timber frame, a brick and rendered facade and fibreglass roof. Internally, the concrete columns and slabs, services on view and glass fire screens create a stylish industrial quality.