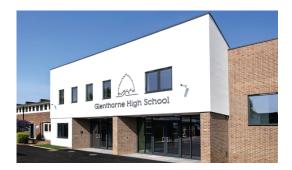

## Glenthorne High School, Sutton

Construction of a new two storey hub building situated in the heart of a large active secondary school, in addition we refurbished significant elements of the surrounding buildings.

The hub links together three existing teaching blocks and contains a new entrance, reception, library, offices and classrooms. We also completed a new external courtyard.

The new building was formed using both concrete and timber frame, a brick and rendered facade and fibreglass roof. Internally, the concrete columns and slabs, services on view and glass fire screens create a stylish industrial quality.