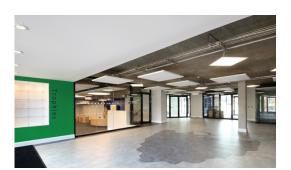

The hub links together three existing teaching blocks and contains a new entrance, reception, library, offices and classrooms. We also completed a new external courtyard.

The new building was formed using both concrete and timber frame, a brick and rendered facade and fibreglass roof. Internally, the concrete columns and slabs, services on view and glass fire screens create a stylish industrial quality.