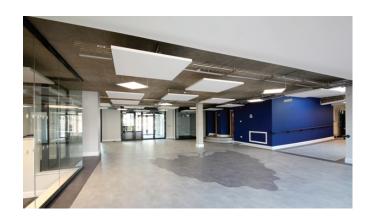

The hub links together three existing teaching blocks and contains a new entrance, reception, library, offices and classrooms. We also completed a new external courtyard.

The new building was formed using both concrete and timber frame, a brick and rendered facade and fibreglass roof. Internally, the concrete columns and slabs, services on view and glass fire screens create a stylish industrial quality.