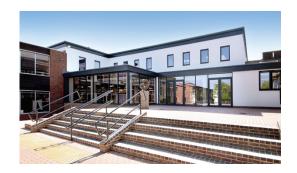

The hub links together three existing teaching blocks and contains a new entrance, reception, library, offices and classrooms. We also completed a new external courtyard.

The new building was formed using both concrete and timber frame, a brick and rendered facade and fibreglass roof. Internally, the concrete columns and slabs, services on view and glass fire screens create a stylish industrial quality.