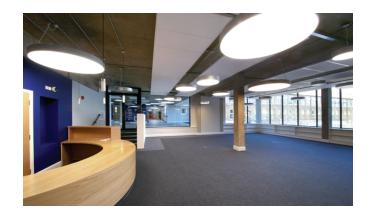

The hub links together three existing teaching blocks and contains a new entrance, reception, library, offices and classrooms. We also completed a new external courtyard.

The new building was formed using both concrete and timber frame, a brick and rendered facade and fibreglass roof. Internally, the concrete columns and slabs, services on view and glass fire screens create a stylish industrial quality.