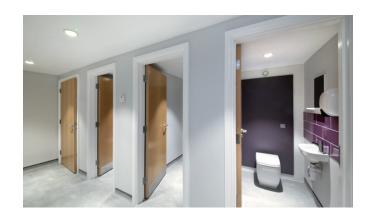

The hub links together three existing teaching blocks and contains a new entrance, reception, library, offices and classrooms. We also completed a new external courtyard.

The new building was formed using both concrete and timber frame, a brick and rendered facade and fibreglass roof. Internally, the concrete columns and slabs, services on view and glass fire screens create a stylish industrial quality.