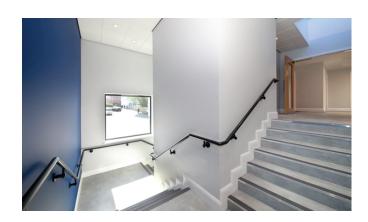

The hub links together three existing teaching blocks and contains a new entrance, reception, library, offices and classrooms. We also completed a new external courtyard.

The new building was formed using both concrete and timber frame, a brick and rendered facade and fibreglass roof. Internally, the concrete columns and slabs, services on view and glass fire screens create a stylish industrial quality.