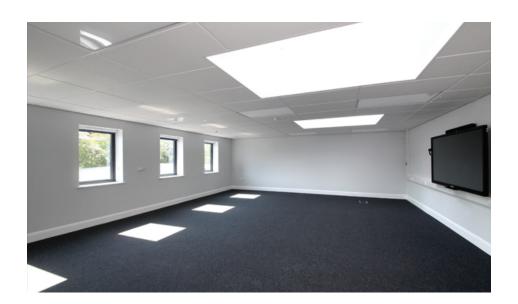

The hub links together three existing teaching blocks and contains a new entrance, reception, library, offices and classrooms. We also completed a new external courtyard.

The new building was formed using both concrete and timber frame, a brick and rendered facade and fibreglass roof. Internally, the concrete columns and slabs, services on view and glass fire screens create a stylish industrial quality.