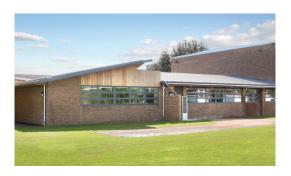

## Music Block Esher College

Construction of a new bespoke music block for Esher College.

The contemporary design features large aluminium windows, an aluminium roof, exposed glulam beams and angular rooms to enhance acoustics. Incorporated inside are classrooms, practice rooms, a staff room, toilets and a state-of-the-art recording studio. In addition, we created a large external courtyard.