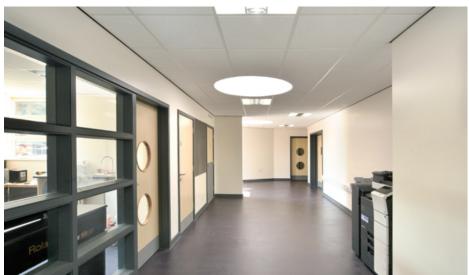

## Music Block Esher College

Construction of a new bespoke music block for Esher College.

The contemporary design features large aluminium windows, an aluminium roof, exposed glulam beams and angular rooms to enhance acoustics. Incorporated inside are classrooms, practice rooms, a staff room, toilets and a state-of-the-art recording studio. In addition, we created a large external courtyard.