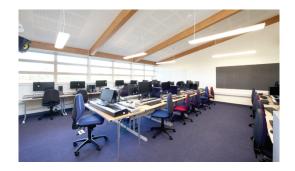

## Music Block Esher College

Construction of a new bespoke music block for Esher College.

The contemporary design features large aluminium windows, an aluminium roof, exposed glulam beams and angular rooms to enhance acoustics. Incorporated inside are classrooms, practice rooms, a staff room, toilets and a state-of-the-art recording studio. In addition, we created a large external courtyard.