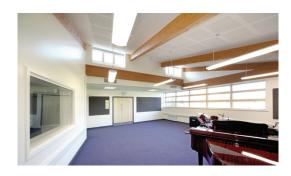

## Music Block Esher College

Construction of a new bespoke music block for Esher College.

The contemporary design features large aluminium windows, an aluminium roof, exposed glulam beams and angular rooms to enhance acoustics. Incorporated inside are classrooms, practice rooms, a staff room, toilets and a state-of-the-art recording studio. In addition, we created a large external courtyard.