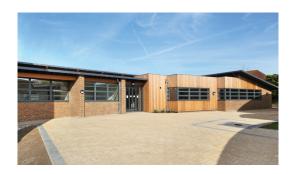

## Music Block Esher College

Construction of a new bespoke music block for Esher College.

The contemporary design features large aluminium windows, an aluminium roof, exposed glulam beams and angular rooms to enhance acoustics. Incorporated inside are classrooms, practice rooms, a staff room, toilets and a state-of-the-art recording studio. In addition, we created a large external courtyard.