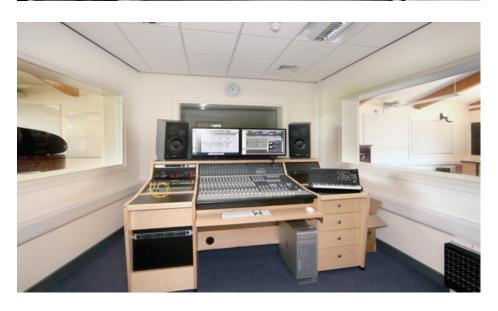

## Music Block Esher College

Construction of a new bespoke music block for Esher College.

The contemporary design features large aluminium windows, an aluminium roof, exposed glulam beams and angular rooms to enhance acoustics. Incorporated inside are classrooms, practice rooms, a staff room, toilets and a state-of-the-art recording studio. In addition, we created a large external courtyard.