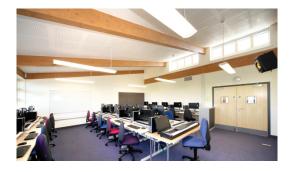

## Music Block Esher College

Construction of a new bespoke music block for Esher College.

The contemporary design features large aluminium windows, an aluminium roof, exposed glulam beams and angular rooms to enhance acoustics. Incorporated inside are classrooms, practice rooms, a staff room, toilets and a state-of-the-art recording studio. In addition, we created a large external courtyard.