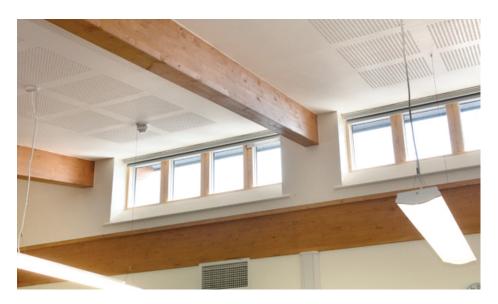

## Music Block Esher College

Construction of a new bespoke music block for Esher College.

The contemporary design features large aluminium windows, an aluminium roof, exposed glulam beams and angular rooms to enhance acoustics. Incorporated inside are classrooms, practice rooms, a staff room, toilets and a state-of-the-art recording studio. In addition, we created a large external courtyard.