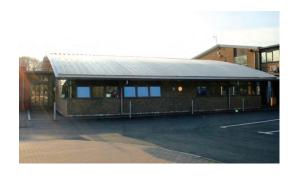

## **Thames Ditton**

The construction of a single storey classroom block for Esher College.

The building was constructed using a steel frame, a combination of brickwork and timber cladding and a standing seam sheet metal roof. The works encompassed all drainage & externals, including new services and the construction of a large parking area.

Specifically built as a psychology block the building contains classrooms, study areas, toilets and a staff room. A further feature of the build is the inclusion of photo voltaic solar panels.

The combination of quality workmanship and clever design ensures this modern building sits comfortably in its more traditional surroundings.