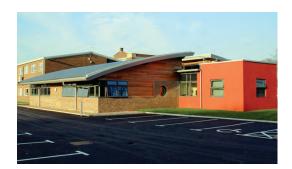

## **Thames Ditton**

The construction of a single storey classroom block for Esher College.

The building was constructed using a steel frame, a combination of brickwork and timber cladding and a standing seam sheet metal roof. The works encompassed all drainage & externals, including new services and the construction of a large parking area.

Specifically built as a psychology block the building contains classrooms, study areas, toilets and a staff room. A further feature of the build is the inclusion of photo voltaic solar panels.

The combination of quality workmanship and clever design ensures this modern building sits comfortably in its more traditional surroundings.