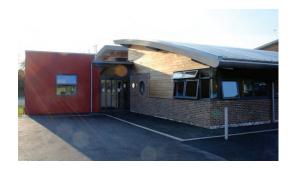

## **Thames Ditton**

The construction of a single storey classroom block for Esher College.

The building was constructed using a steel frame, a combination of brickwork and timber cladding and a standing seam sheet metal roof. The works encompassed all drainage & externals, including new services and the construction of a large parking area.

Specifically built as a psychology block the building contains classrooms, study areas, toilets and a staff room. A further feature of the build is the inclusion of photo voltaic solar panels.

The combination of quality workmanship and clever design ensures this modern building sits comfortably in its more traditional surroundings.