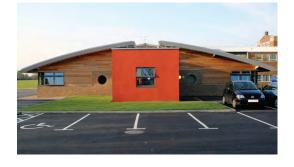

## **Thames Ditton**

The construction of a single storey classroom block for Esher College.

The building was constructed using a steel frame, a combination of brickwork and timber cladding and a standing seam sheet metal roof. The works encompassed all drainage & externals, including new services and the construction of a large parking area.

Specifically built as a psychology block the building contains classrooms, study areas, toilets and a staff room. A further feature of the build is the inclusion of photo voltaic solar panels.

The combination of quality workmanship and clever design ensures this modern building sits comfortably in its more traditional surroundings.