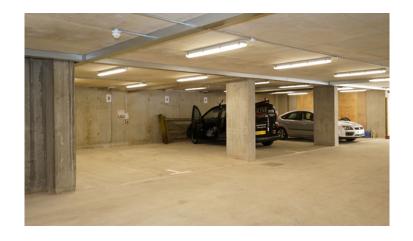

## Chantry Point Guildford

The construction of 5 large apartments near Guildford town centre.

The project involved the excavation and construction of a large watertight concrete basement to provide parking and storage for the apartments. The development was located on a compact, sloping site, served by a narrow access lane. Therefore, logistics, planning and site organisation were crucial in allowing us to successfully deliver the project.